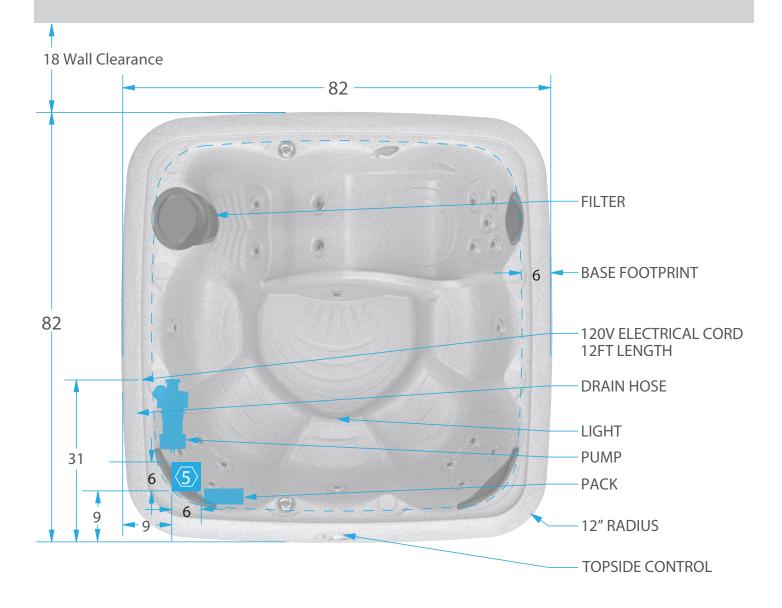

## DYNAMIC 84L & AQUAREST SPAS

## **Pre-Install Reference**

- Recommended minimum 18" clearance all around spa, unless otherwise specified.
- If equipped, ozonator is located behind panel on the pump side. 2.
- Drain valve located behind panel on the pump side 3.
- 4.  $\langle 5 \rangle$  Indicates recommended electrical pass-through area for permanent wiring of 240v if converted. See routing & electrical suggestions.
- See owners manual for complete locating, electrical and safety instructions.
- Deck load: 160 psf

<sup>\*\*</sup> Products and specifications may vary or change without notice.

<sup>\*\*\*</sup> Specifications subject to change. All dimensions are in INCHES, and may vary +/- .5."

\*\*\*\* The heater can be converted from 120V 1kW to 240V 4kW with the installation of a 40amp 240V electrical service by a certified electrician.