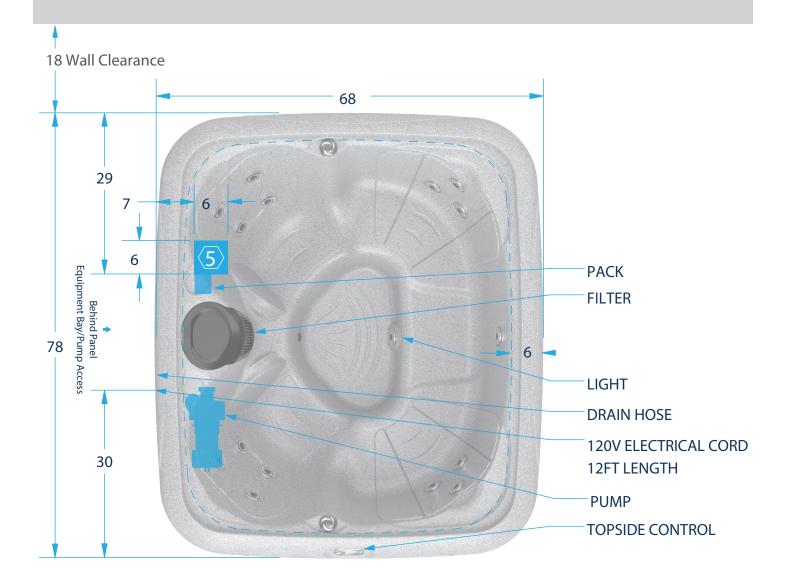

## DYNAMIC 785 & AQUAREST SPAS

## **Pre-Install Reference**

- Recommended minimum 18" clearance all around spa, unless otherwise specified.
- 2. If equipped, ozonator is located behind panel on the pump side.
- Drain valve located behind panel on the pump side 3.
- 4.  $\langle 5 \rangle$  Indicates recommended electrical pass-through area for permanent wiring of 240v if converted. See routing & electrical suggestions.
- See owners manual for complete locating, electrical and safety instructions. 5.
- Deck load: 160 psf

<sup>\*\*</sup> Products and specifications may vary or change without notice.

<sup>\*\*\*</sup> Specifications subject to change. All dimensions are in INCHES, and may vary +/- .5."
\*\*\*\* The heater can be converted from 120V 1kW to 240V 4kW with the installation of a 40amp 240V electrical service by a certified electrician.