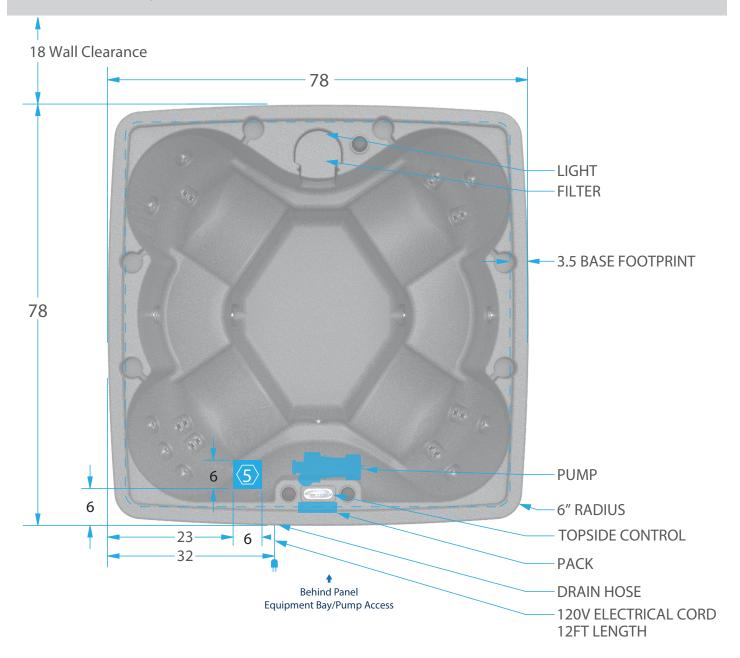

## **Pre-Install Reference**

- Recommended minimum 18" clearance all around spa, unless otherwise specified.
- If equipped, ozonator is located behind panel on the pump side. 2.
- Drain valve located behind panel on the pump side 3.
- 4.  $\langle 5 \rangle$  Indicates recommended electrical pass-through area for permanent wiring of 240v if converted. See routing & electrical suggestions.
- 5. See owners manual for complete locating, electrical and safety instructions.
- Deck load: 160 psf

<sup>\*\*</sup> Products and specifications may vary or change without notice.

<sup>\*\*\*</sup> Specifications subject to change. All dimensions are in INCHES, and may vary +/- .5.".
\*\*\*\* The heater can be converted from 120V 1kW to 240V 4kW with the installation of a 40amp 240V electrical service by a certified electrician.