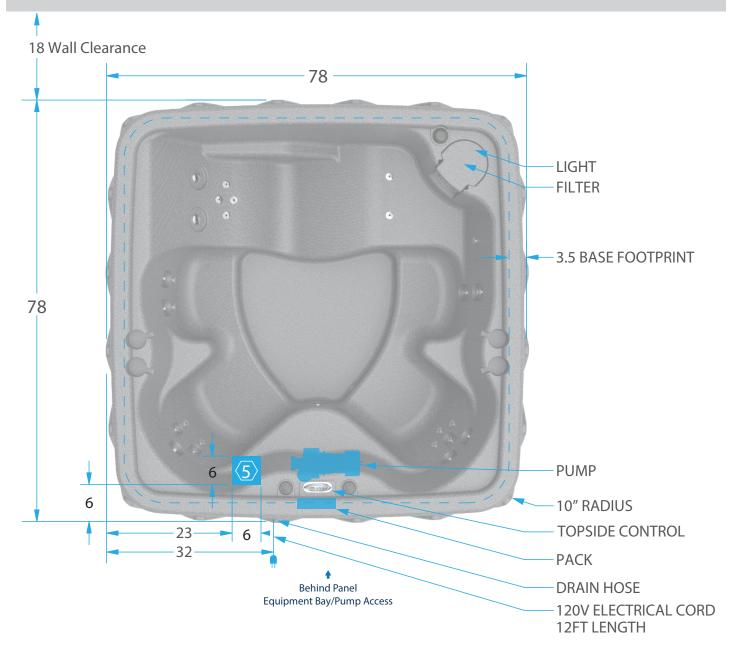

## DISCOVER 500 & AQUAREST SPAS

## **Pre-Install Reference**

- Recommended minimum 18" clearance all around spa, unless otherwise specified.
- If equipped, ozonator is located behind panel on the pump side. 2.
- Drain valve located behind panel on the pump side 3.
- 4.  $\langle 5 \rangle$  Indicates recommended electrical pass-through area for permanent wiring of 240v if converted. See routing & electrical suggestions.
- See owners manual for complete locating, electrical and safety instructions.
- Deck load: 160 psf

<sup>\*\*</sup> Products and specifications may vary or change without notice.

<sup>\*\*\*</sup> Specifications subject to change. All dimensions are in INCHES, and may vary +/- .5."

\*\*\*\* The heater can be converted from 120V 1kW to 240V 4kW with the installation of a 40amp 240V electrical service by a certified electrician.