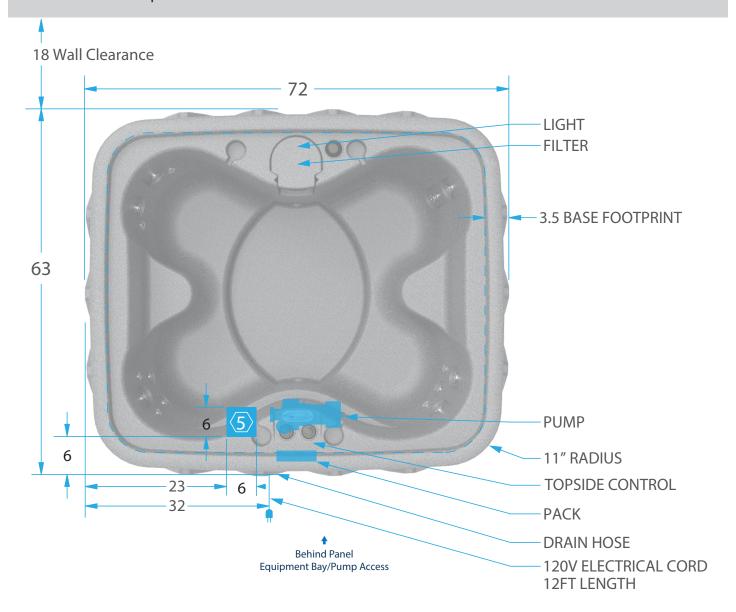

## DISCOVER 400 & AQUAREST SPAS

## **Pre-Install Reference**

- Recommended minimum 18" clearance all around spa, unless otherwise specified.
- If equipped, ozonator is located behind panel on the pump side. 2.
- Drain valve located behind panel on the pump side 3.
- 4.  $\langle 5 \rangle$  Indicates recommended electrical pass-through area for permanent wiring of 240v if converted. See routing & electrical suggestions.
- 5. See owners manual for complete locating, electrical and safety instructions.
- Deck load: 160 psf

<sup>\*\*</sup> Products and specifications may vary or change without notice.

<sup>\*\*\*</sup> Specifications subject to change. All dimensions are in INCHES, and may vary +/- .5.".
\*\*\*\* The heater can be converted from 120V 1kW to 240V 4kW with the installation of a 40amp 240V electrical service by a certified electrician.