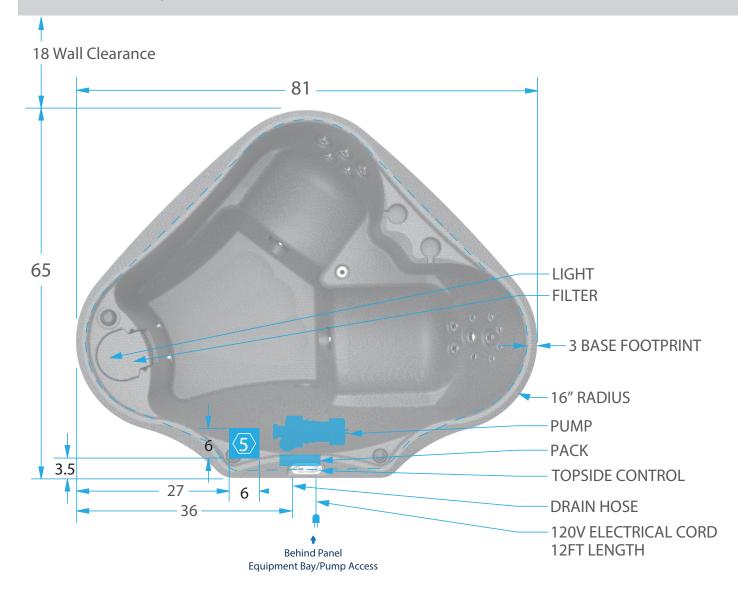

## **Pre-Install Reference**

- Recommended minimum 18" clearance all around spa, unless otherwise specified.
- If equipped, ozonator is located behind panel on the pump side. 2.
- Drain valve located behind panel on the pump side 3.
- 4.  $\langle 5 \rangle$  Indicates recommended electrical pass-through area for permanent wiring of 240v if converted. See routing & electrical suggestions.
- See owners manual for complete locating, electrical and safety instructions.
- Deck load: 160 psf

<sup>\*\*</sup> Products and specifications may vary or change without notice.

<sup>\*\*\*</sup> Specifications subject to change. All dimensions are in INCHES, and may vary +/- .5.".
\*\*\*\* The heater can be converted from 120V 1kW to 240V 4kW with the installation of a 40amp 240V electrical service by a certified electrician.