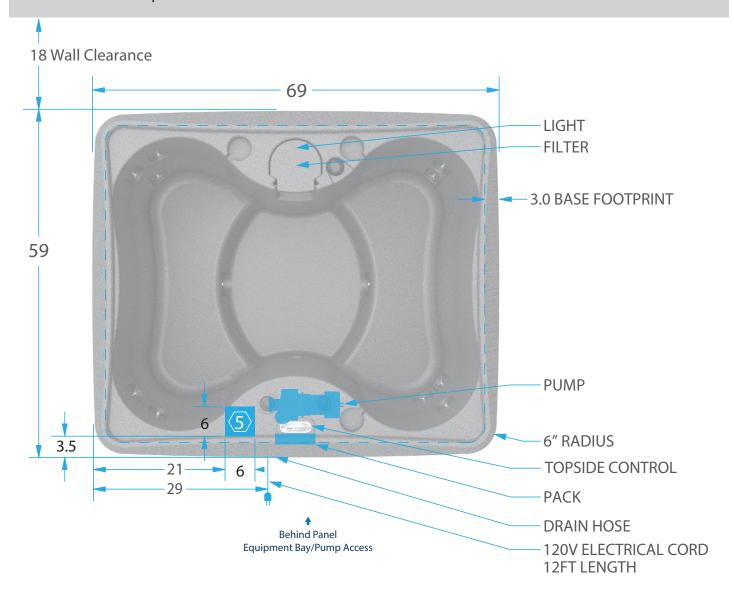

## DISCOVER 150

## **Pre-Install Reference**

- Recommended minimum 18" clearance all around spa, unless otherwise specified.
- If equipped, ozonator is located behind panel on the pump side. 2.
- Drain valve located behind panel on the pump side 3.
- 4. (5) Indicates recommended electrical pass-through area for permanent wiring of 240v if converted. See routing & electrical suggestions.
- See owners manual for complete locating, electrical and safety instructions.
- Deck load: 160 psf

<sup>\*\*</sup> Products and specifications may vary or change without notice.

<sup>\*\*\*</sup> Specifications subject to change. All dimensions are in INCHES, and may vary +/- .5.".
\*\*\*\* The heater can be converted from 120V 1kW to 240V 4kW with the installation of a 40amp 240V electrical service by a certified electrician.