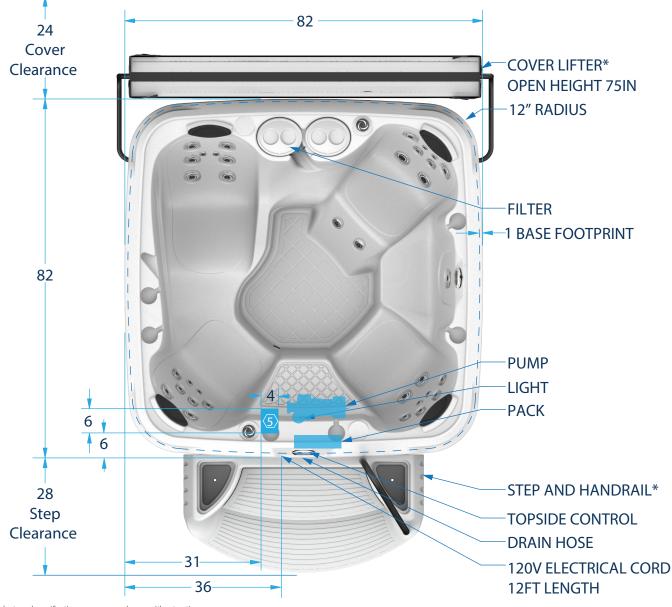

## **Pre-Install Reference**

- 1. Recommended minimum 18" clearance all around spa, unless otherwise specified.
- If equipped, ozonator is located behind panel on the pump side. 2.
- Drain valve located behind panel on the pump side 3.
- 4.  $\langle 5 \rangle$  Indicates recommended electrical pass-through area for permanent wiring of 240v if converted. See routing & electrical suggestions.
- 5. See owners manual for complete locating, electrical and safety instructions.
- Deck load: 160 psf 6.
- \*Cover lifter and step are part of the Ensemble package, available at time of spa purchase only. 7.
- \*Cover lifter can only be attaced to filter side of the spa, as shown. 8.

\*\* Products and specifications may vary or change without notice.

\*\*\* Specifications subject to change. All dimensions are in INCHES, and may vary +/-.5." \*\*\*\* The heater can be converted from 120V 1kW to 240V 4kW with the installation of a 40amp 240V electrical service by a certified electrician.