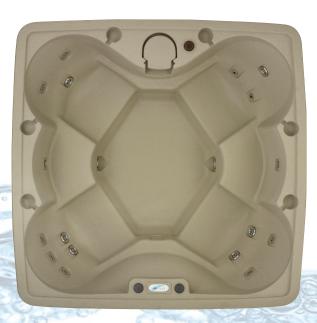

## AR-600

AquaRest Spas brings you the AR-600, the 6-person hot tub with 19 self-controlled multilevel stainless steel jets that ease away the tension of the day. Great for family time or entertaining, the AR-600's lustrous interior is fitted with cup holders and luxury armrests. The patented LED backlit waterfall has nine colorful light settings to help set the perfect mood. This energy-efficient model is kept at your desired temperature thanks to a thermal rod friction heater, full foam insulation and a marine-grade vinyl thermal cover. The durable, lightweight design of the AR-600 along with its simple set-up makes it the ideal spa for year-round enjoyment in your back yard, garden or vacation home.

## **AR-600 Specifications**

**Seating:** 6 Adults

79" x 79" x 32"\* **Dimensions: Spa Volume:** 240 Gallons **Dry Weight:** 295 lbs.

19 - Stainless Steel **Jets: Electrical:** 120v / 15amp

**Heating:** Thermal Friction **Controls:** Digital

1.5 HPR Pump:

**Water Feature:** Backlit Waterfall with LED Light **Filtration:** Easy Kleen Filtration System

**Insulation:** Full Foam

**Spa Colors:** 

GrayStone

CobbleStone

BrownStone

**Cover Colors** 